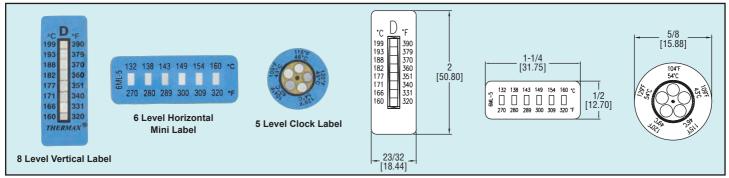

## 6 Level Horizontal Mini Label

| Model   | Temperature Range           | No. in Package |
|---------|-----------------------------|----------------|
| KS-0201 | 84 to 108°F (29 to 42°C)    | 10             |
| KS-0202 | 111 to 144°F (44 to 62°C)   | 10             |
| KS-0203 | 149 to 199°F (65 to 93°C)   | 10             |
| KS-0204 | 210 to 261°F (99 to 127°C)  | 10             |
| KS-0205 | 270 to 320°F (132 to 160°C) | 10             |
| KS-0206 | 331 to 379°F (166 to 193°C) | 10             |
| KS-0207 | 390 to 450°F (199 to 232°C) | 10             |
| KS-0208 | 465 to 554°F (241 to 290°C) | 10             |

## 8 Level Vertical Label

| Model   | Temperature Range           | No. in Package |
|---------|-----------------------------|----------------|
| KS-0101 | 99 to 149°F (37 to 65°C)    | 10             |
| KS-0102 | 160 to 230°F (71 to 110°C)  | 10             |
| KS-0103 | 241 to 309°F (116 to 154°C) | 10             |
| KS-0104 | 320 to 390°F (160 to 199°C) | 10             |
| KS-0105 | 399 to 500°F (204 to 260°C) | 10             |

## 5 Level Clock Label

| Мос | del  | Temperature Range           | No. in Package |
|-----|------|-----------------------------|----------------|
| KS- | 0301 | 104 to 129°F (40 to 54°C)   | 10             |
| KS- | 0302 | 140 to 180°F (60 to 82°C)   | 10             |
| KS- | 0303 | 190 to 230°F (88 to 110°C)  | 10             |
| KS- | 0304 | 241 to 280°F (116 to 138°C) | 10             |
| KS- | 0305 | 289 to 331°F (143 to 166°C) | 10             |
| KS- | 0306 | 340 to 379°F (171 to 193°C) | 10             |
| KS- | 0307 | 390 to 435°F (199 to 224°C) | 10             |
| KS- | 0308 | 450 to 500°F (232 to 260°C) | 10             |