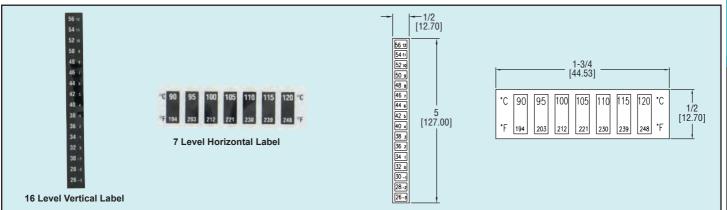

## 7 Level Horizontal Label (5°C Increments)

| Model   | Temperature Range          | No. in Package |
|---------|----------------------------|----------------|
| KS-0501 | -22 to 32°F (-30 to 0°C)   | 10             |
| KS-0502 | 32 to 86°F (0 to 30°C)     | 10             |
| KS-0503 | 86 to 140°F (30 to 60°C)   | 10             |
| KS-0504 | 140 to 194°F (60 to 90°C)  | 10             |
| KS-0505 | 194 to 248°F (90 to 120°C) | 10             |

## 16 Level Vertical Label (2°F Increments)

| Model   | Temperature Range        | No. in Package |
|---------|--------------------------|----------------|
| KS-0401 | 26 to 56°F (-3 to 13°C)  | 10             |
| KS-0402 | 58 to 88°F (14 to 31°C)  | 10             |
| KS-0403 | 90 to 120°F (32 to 49°C) | 10             |