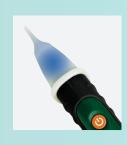

## MD10 Non-contact Magnet Detector + Flashlight

Blue LED lights up indicating the presence of a magnetic field including AC, DC and permanent magnets without contact. The convenient builtin bright flashlight allows for viewing in dimly lit areas.

## **Features**

- · Detects the presence of magnetic field without contact (AC, DC, and permanent magnets)
- Blue LED lights up for visual magnetic field indication
- Magnetic field detection range: 63H, 98H, 401H, 810H
- · Low battery indicator
- Built-in bright flashlight with On/Off button