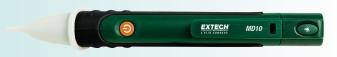

## MD10 Non-contact Magnet Detector + Flashlight

Blue LED lights up indicating the presence of a magnetic field including AC, DC and permanent magnets without contact. The convenient builtin bright flashlight allows for viewing in dimly lit areas.

- · Compact size with pocket clip
- Dimensions: 6.25 x 0.8x 1" (159 x 21 x 25mm); Weight: 1.7oz (48g)
- · Complete with two AAA batteries

Ordering

MD10...... Magnet Detector

 $\epsilon$