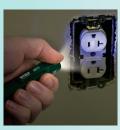

## MD10 Non-contact Magnet Detector + Flashlight

Blue LED lights up indicating the presence of a magnetic field including AC, DC and permanent magnets without contact. The convenient builtin bright flashlight allows for viewing in dimly lit areas.

## **Applications:**

- Test audio speakers
- Troubleshoot solenoid valves in pneumatic and hydraulic control equipment
- Test relays with coils and electrically controlled solenoid valves in vehicles and machinery