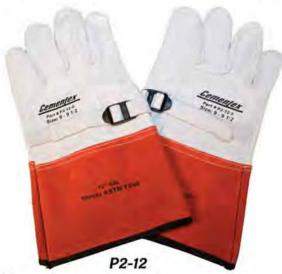

## Leather Protectors

Leather protectors are designed to be worn over insulating rubber gloves. They serve the purpose of providing mechanical protection for the rubber gloves as well as providing additional arc flash protection for the hands.

## P2

- Premium grain cowhide leather
- Kevlar sewn
- Straight, reinforced thumb
- Leather strap with quick release clasp along back of wrist
- one inch wide leather palm overlay
- used for Class 1, 2, 3 and 4 rubber insulating gloves

| PN       | DES         | C                           |
|----------|-------------|-----------------------------|
| PO-10-(S | IZE) Clas   | s 00/0 - 10" OAL            |
| P0-10-(S | IZE)CS Clas | s 00/0 - 10" OAL with strap |
| P2-12-(S | IZE) Clas   | s 1/2/3/4 - 12" OAL         |
| P2-14-(S | IZE)Clas    | s 1/2/3/4 - 14" OAL         |
| P2-15-(S | IZE) Clas   | s 1/2/3/4 - 15" OAL         |
| P2-16-(S | IZE) Clas   | s 1/2/3/4 - 16" OAL         |