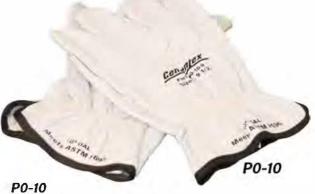

## Leather Protectors

Leather protectors are designed to be worn over insulating rubber gloves. They serve the purpose of providing mechanical protection for the rubber gloves as well as providing additional arc flash protection for the hands.

- Unlined goatskin leather
- Kevlar sewn
- Black woven cotton fabric hem
- Straight, reinforced thumb
- Inside elastic strip along the back of the wrist
- one inch wide leather palm overlay
- used for Class 00 and 0 rubber insulating gloves

| PN       | DES         | C                           |
|----------|-------------|-----------------------------|
| PO-10-(S | IZE) Clas   | s 00/0 - 10" OAL            |
| P0-10-(S | IZE)CS Clas | s 00/0 - 10" OAL with strap |
| P2-12-(S | IZE) Clas   | s 1/2/3/4 - 12" OAL         |
| P2-14-(S | IZE)Clas    | s 1/2/3/4 - 14" OAL         |
| P2-15-(S | IZE) Clas   | s 1/2/3/4 - 15" OAL         |
| P2-16-(S | IZE) Clas   | s 1/2/3/4 - 16" OAL         |