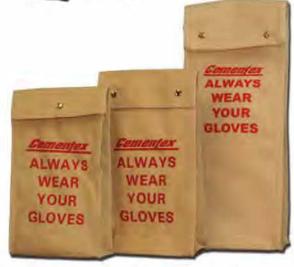

## Canvas Storage Bags

Leave nothing to chance with the #1 insulating rubber product accessory. Canvas storage bags provide a secure location to protect your insulating equipment from potentially damaging and deteriorating agents.

| PN    | DESC                                         |
|-------|----------------------------------------------|
| CGB12 | 12" Glove Storage Bag with Snap Closure      |
| CGB16 | 16" Glove Storage Bag with Dual Snap Closure |
| CGB20 | 20" Glove Storage Bag with Dual Snap Closure |