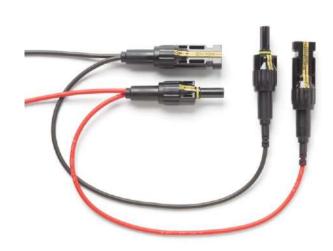

## Model PVLEAD3 MC4 Solar Clamp Test Lead Set

## **Features**

- Set of black and red MC4 Solar Power Clamp Test Leads
- The black test lead is a MC4 (male) breakout to 12-inch MC4 (female) and 36-inch 4mm sheathed banana plug test lead
- The red test lead is a MC4 (female) breakout to 12-inch MC4 (male) and 36-inch 4mm sheathed banana plug test lead
- Designed for use with Solar Clamp Meters that accept 4mm sheathed banana plugs
- Creates connection between the Solar Panel and Inverter for measuring with a Clamp Meter
- Ensures safe DC power measurements on Photovoltaic (PV) modules and systems
- Allows user to monitor solar PV circuits during operation for troubleshooting and maintenance of PV systems
- Nickel plated contacts