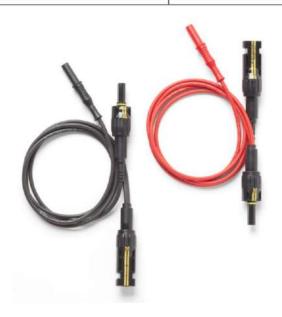

## Model PVLEAD3 MC4 Solar Clamp Test Lead Set

## **Features**

- Set of black and red MC4 Solar Power Clamp Test Leads
- The black test lead is a MC4 (male) breakout to 12-inch MC4 (female) and 36-inch 4mm sheathed banana plug test lead
- The red test lead is a MC4 (female) breakout to 12-inch MC4 (male) and 36-inch 4mm sheathed banana plug test lead
- Designed for use with Solar Clamp Meters that accept 4mm sheathed banana plugs
- Creates connection between the Solar Panel and Inverter for measuring with a Clamp Meter
- Ensures safe DC power measurements on Photovoltaic (PV) modules and systems
- Allows user to monitor solar PV circuits during operation for troubleshooting and maintenance of PV systems
- Nickel plated contacts