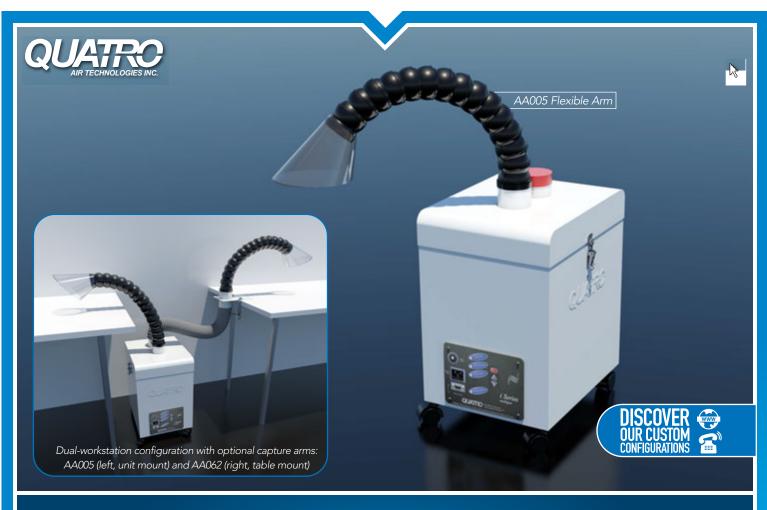

## **SolderPure**

SOLDER FUME EXTRACTOR FOR SMALL OPERATIONS

- · Ideal for low debris generating applications
- · Medium pressure motorized brushless impeller
- Enhanced mobility with heavy duty lockable casters
- · Multi-stage filtration system: pre-filter, HEPA and chemical filter
- Whisper quiet operation
- · Optional digital control panel

Air Flow: 510 m<sup>3</sup>/h / 300 CFM

Motor(s): Motorized impellers, backward inclined, non-overloading

Voltage: 120V or 230V

Dimensions: 13"W x 16"D x 20"H / 330mm x 406mm x 508mm Filter Sequence: 2" Pleated pre-filter, 30% ASHRAE (F071) 2" Medical grade HEPA Filter 99.97% (F074)

2" Chemical filter (F072-GPC)

Optional Inlets: 3", 4" or dual 3" diameter
Discharge: Recirculation grille
Sound Level: 54 dBA at full speed

Remote Control: Optional

Suction hose: 6 feet (2m) of heavy duty hose & clamps