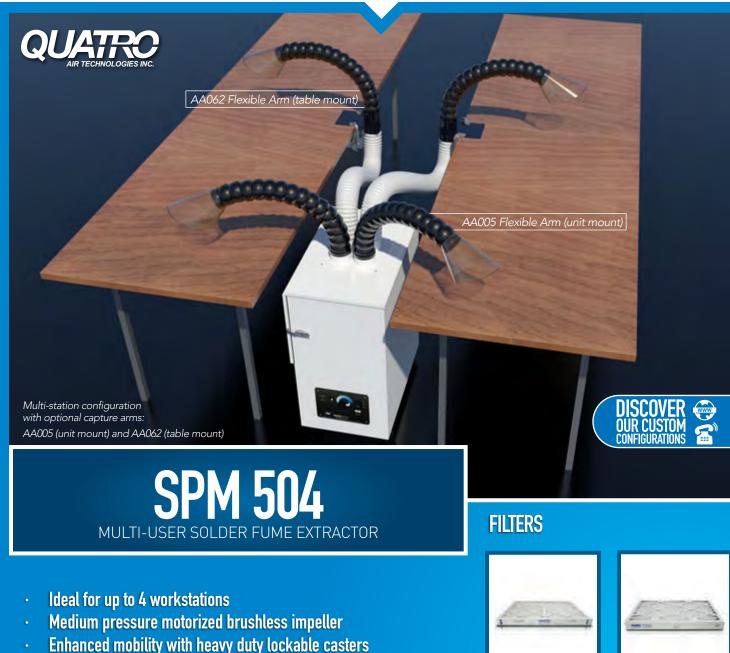

- Multi-stage filtration system: pre-filter, HEPA and chemical filter
- Whisper quiet operation
- **Optional digital control panel**

| Air Flow:        | 1100 m³/h / 475 CFM                            |
|------------------|------------------------------------------------|
| Motor/fan:       | Backward inclined, non-overloading, brushless  |
| Voltage:         | 120V or 230V                                   |
| Dimensions:      | 15"W x 23"D x 30"H / 381mm x 585mm x 762mm     |
| Filter Sequence: | Pleated pre-filter, 30% ASHRAE (F265)          |
|                  | Medical grade HEPA Filter 99.97% (F057)        |
|                  | Chemical filter (F033-GPC)                     |
| Optional Inlets: | 2x3", 3x3" or 4x3"                             |
| Discharge:       | Recirculation grille; optional silencer (H250) |
| Sound Level:     | 62 dBA at full speed                           |
| Remote Control   | : Optional                                     |
| Suction hose:    | 6 feet (2m) of heavy duty hose & clamps        |
|                  |                                                |