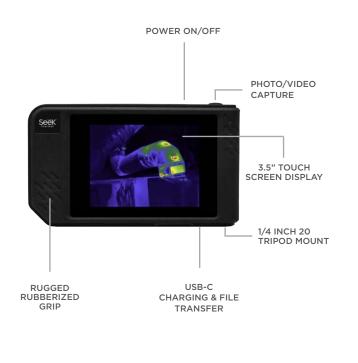

# Large Color Touch Screen

3.5" color touchscreen with 640x480 resolution so you can see more detail

# Long-Lasting Battery Life

Best-in-class battery life of up to 4 hours continuous thermal imaging

Durable, Pocket-Sized Housing Built with a rugged, IP54 rating

# **On-Device Analysis**

Capture, edit and analyze photos in the field - all from your device.