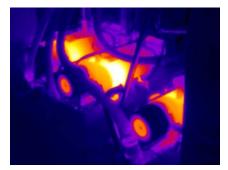

#### Inspect Electrical Panels, Connections, and Fuses Find electrical faults faster and with more confidence

Check Ventilation Systems for Proper Installation Ensure grilles, registers, and diffusers are sealed for maximum efficiency

### Spot Duct Leaks Invisible to the Human Eye Easily scan a large ducting network to reveal the air leaks

Identify Inefficient Air Handlers Diagnose faulty equipment and improve energy efficiency