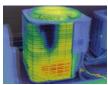

### 320 x 240 Best in Class Thermal Resolution

Identify, diagnose and report problems faster with high resolution thermal images and video

# More Pixels, More Precision

Sixteen times more resolution than the competition. Best in class thermal resolution.