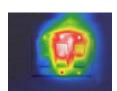

#### Inspect Electrical Panels, Connections, and Fuses Find electrical faults faster and with more confidence

Check Ventilation Systems for Proper Installation Ensure grilles, registers, and diffusers are sealed for maximum efficiency

### Spot Duct Leaks Invisible to the Human Eye Easily scan a large ducting network to reveal the air leaks

Identify Inefficient Air Handlers Diagnose faulty equipment and improve energy efficiency

# Find Missing Insulation

Easily find missing or poor-performing insulation in seconds