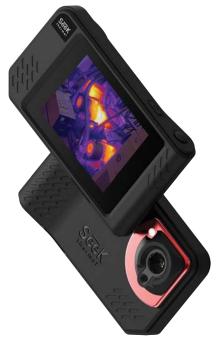

Seek ShotPRO is the most advanced thermal imaging camera for building professionals. Snap photo and video and analyze immediately with new on-board thermography tools. Add spot measurements and temperature boxes to create time-saving reports on the spot. Precisely diagnose problems with 16x higher resolution than comparably priced cameras. Take full control of photos and video by adjusting the blend between visible and thermal images. Share and stream to any smartphone or tablet over WiFi. Mount to a tripod and live stream to colleagues to tackle tougher jobs in the challenging environments. Seek ShotPRO puts durable and sleek thermal imaging expertise in your pocket.

# **OVERVIEW**