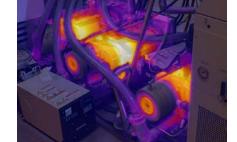

# SEEKFUSION™

VISIBLE IMAGE

SEEKFUSION™ IMAGE

THERMAL IMAGE

# SeekFusion™

Find problems faster with adjustable blend of visible and thermal images.

# SeekFusion™ Technology

See exactly what you're looking at with combined visible and thermal images