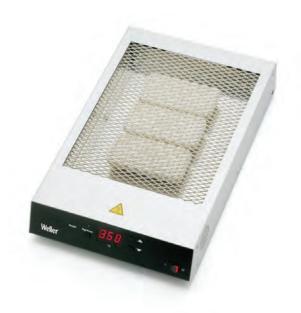

## **Product data sheet**

- Preheat plate
- 600 W, 230 V
- Board size upto 120 x 190 mm
- Temperature range 50 °C 400 °C
- Digital display for set and actual temperature
- 3 Infrared high temperature ceramic elements for fast and efficient heat up
- 2 heated zones can be selected
- External sensor (accessory) connectable
- RS 232-Interface cable e.g. for connection to WHA 3000 hot air station
- Easy Fix board holder
- K-type thermo couple socket for monitoring

## WHP 3000 Infrared preheating plate

Product no.: T0053338699N

| Dimensions L x W x H (mm)                      | 254 x 395 x 70 mm                  |
|------------------------------------------------|------------------------------------|
| Dimensions L x W x H (inches)                  | 10 x 15.55 x 2.76 Inch             |
| Weight (approx.) in kg                         | <del></del>                        |
| Voltage                                        | 230 V, 50/60 Hz                    |
| Power                                          | 600 W                              |
| Channels                                       |                                    |
| Temperature range (depends on tool) °C         | <del></del>                        |
| Temperature range (depends on tool) °F         | <del></del>                        |
| Temperature accuracy °C                        | <del></del>                        |
| Temperature accuracy °F                        | <del></del>                        |
| Temperature accuracy for hot air °C            | <del></del>                        |
| Temperature accuracy for hot air °F            | <del></del>                        |
| Temperature stability °C                       |                                    |
| Temperature stability °F                       | <del></del>                        |
| Equipotential bonding socket                   | <del></del>                        |
| Display                                        | <del></del>                        |
| Additional vacuum pump                         | <del></del>                        |
| Max. hot air flow rate I/min (depends on tool) |                                    |
| Capacity I/min                                 |                                    |
| Max. vacuum                                    |                                    |
| Interface                                      | 1 x RS232, 1 x thermocouple type K |