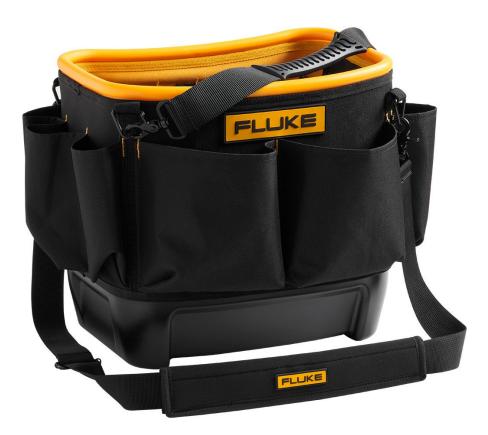

### **Key features**

- Waterproof hard bottom to keep tools safe and dry
- 28 pockets to hold tools and accessories required for the job
- Hard exterior shell to protect tools from damage
- One-year warranty

### Product overview: Fluke TB25 Tool Bucket Organizer Bag, 5.2 gal

The Fluke TB25 Tool Bucket Organizer Bag is designed to safely carry and protect most Fluke test tools and accessories needed during any job. The TB25 combines the convenience of a tool bag with the structure and rigidity of a tool bucket to give you a versatile organizer that will fit hand tools, DMMs, clamp meters, test probes, and more. Whether you're a professional electrician, a field technician, or any other tradesman, you can rest easy knowing that your tools will be safe and secure since the TB25 is built with the rugged reliability Fluke is known for.

#### Durable and Rugged

- Exterior body made of durable 600D PVC polyster
- Waterproof hard bottom shell
- Weighs only 5.5 pounds

## Specifications: Fluke TB25 Tool Bucket Organizer Bag, 5.2 gal

| Key Features         |                                         |
|----------------------|-----------------------------------------|
| Dimensions (HxWxD)   | 425 x 305 x 330 mm (16.75 x 12 x 13 in) |
| Net weight           | 2.49 kg (5.5 pounds)                    |
| Storage compartments | 19 interior, 9 exterior pockets         |