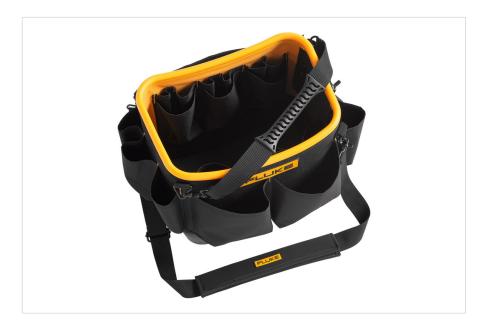

### **Key features**

- Waterproof hard bottom to keep tools safe and dry
- 28 pockets to hold tools and accessories required for the job
- Hard exterior shell to protect tools from damage
- One-year warranty

### Product overview: Fluke TB25 Tool Bucket Organizer Bag, 5.2 gal

The Fluke TB25 Tool Bucket Organizer Bag is designed to safely carry and protect most Fluke test tools and accessories needed during any job. The TB25 combines the convenience of a tool bag with the structure and rigidity of a tool bucket to give you a versatile organizer that will fit hand tools, DMMs, clamp meters, test probes, and more. Whether you're a professional electrician, a field technician, or any other tradesman, you can rest easy knowing that your tools will be safe and secure since the TB25 is built with the rugged reliability Fluke is known for.

#### Durable and Rugged

- Exterior body made of durable 600D PVC polyster
- Waterproof hard bottom shell
- Weighs only 5.5 pounds

## Specifications: Fluke TB25 Tool Bucket Organizer Bag, 5.2 gal

| Key Features         |                                         |
|----------------------|-----------------------------------------|
| Dimensions (HxWxD)   | 425 x 305 x 330 mm (16.75 x 12 x 13 in) |
| Net weight           | 2.49 kg (5.5 pounds)                    |
| Storage compartments | 19 interior, 9 exterior pockets         |