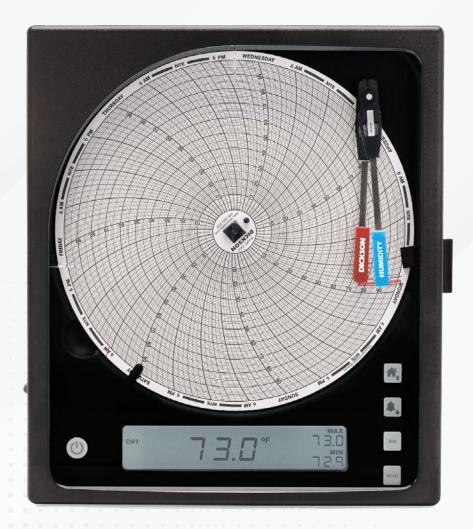

# **8" CHART RECORDER**

## Model: TH8-10 TEMPERATURE & HUMIDTY

8" (203mm) chart recorders offer the largest resolution out of any chart recorders. All chart recorders feature a large 8" chart and user-selectable recording time-frames and ranges. These units are compatible with Dickson's Replaceable Sensors™, making calibrating your chart recorder easier than ever.

#### **FEATURES:**

- Display
- Audible Alarms
- Ambient Temperature and Humidity Replaceable Sensor™

#### **REPLACEABLE SENSOR™** SPECIFICATIONS:

Humidity Accuracy ±2.0% RH from 5% to 95% RH

Temperature Accuracy  $\pm 0.8^{\circ}$ F ( $\pm$ .44C) from 20°F to 122°F  $\pm 1.8^{\circ}$ F ( $\pm 1^{\circ}$ C) remaing range

Temperature Range 32°F to 120°F (0°C to 50°C)

| Alarm Type                                        | Audio/Visual                                                                                                                  |
|---------------------------------------------------|-------------------------------------------------------------------------------------------------------------------------------|
| Ambient<br>Operating RH<br>Conditions             | 0-95% RH<br>non-condensing                                                                                                    |
| Ambient<br>Operating<br>Temperature<br>Conditions | 32°F to 120°F<br>(0°C to 50°C)                                                                                                |
| Battery<br>Backup                                 | (4) C Batteries                                                                                                               |
| Battery Life                                      | 1 Month (Avg)                                                                                                                 |
| Calibration<br>Options                            | N100, N300, N400                                                                                                              |
| Channels                                          | CH1: Temperature<br>CH2: Humidity                                                                                             |
| Chart Rotation<br>Speed                           | 24 Hour, 7 Day                                                                                                                |
| Dimensions<br>LxWxH                               | 9 3/8″x2 3/4″x10 1/8″                                                                                                         |
| Display<br>Dimensions                             | 5 1/8" x 1"                                                                                                                   |
| Display Type                                      | LCD                                                                                                                           |
| Enclosure                                         | Rugged Black ABS Case,<br>Polycarbonate Door,<br>Aluminum Dial                                                                |
| IP Rating                                         | IP20                                                                                                                          |
| Included<br>Accessories                           | AC Adapter, Red Pen,<br>Blue Pen, (4) C Batteries,<br>Quick Start Guide and<br>Replaceable Sensor™<br>*Charts sold separately |
| Mounting<br>Options                               | Free Standing or Wall<br>Mount (With Keyhole)                                                                                 |
| Power Cord                                        | 6 ft                                                                                                                          |
| Power Source                                      | 120 to 240 VAC, 12 VDC<br>(INTL fittings available);<br>AC Adapter                                                            |
| Power Status<br>Indicator                         | LED Indicator                                                                                                                 |
| Unit Weight                                       | 2.45lbs without batteries                                                                                                     |
| Warranty                                          | 12-Month Limited                                                                                                              |
| Replaceable                                       | RS010                                                                                                                         |