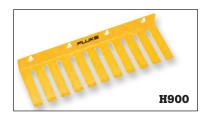

# Test lead holder

#### **H900 Test Lead Holder**

Heavy-duty holder for conveniently storing test lead wires.

- Mounting holes for securing to wall or other surfaces
- For test lead wires up to 8 mm (0.31 in) in diameter
- Overall dimensions (LxWxH): 27.9 cm x 8.9 cm x 3.2 cm (11 in x 3.5 in x 1.25 in)