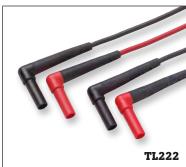

# TL222 SureGrip™ Silicone Insulated Test Leads

One pair (red, black) siliconeinsulated test leads (red, black) with safety-shrouded, 4 mm (0.16 in) banana plugs.

• Right angle connectors on both ends