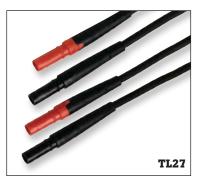

#### TL27 Heavy-duty Test Lead Set

One pair (red, black) rugged, EPDM-insulated test leads with safety-shrouded 4 mm (0.16 in) banana plugs.

- Straight connectors on both ends
- Safety rating: CAT III 1000 V, 10 A