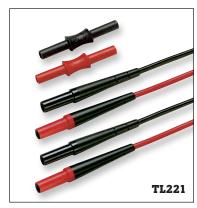

### TL221 SureGrip™ Test Lead Extensions Set

One pair (red, black) siliconeinsulated leads with safetyshrouded, 4 mm (0.16 in) banana plugs.

- Couplers have female connectors on both ends
- Safety rating: CAT IV 600 V, CAT III 1000 V, 10 A