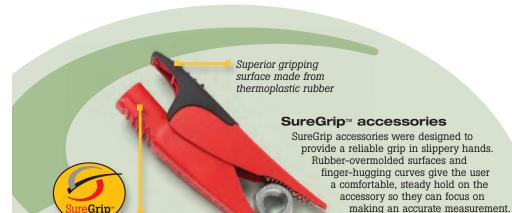

ds

#### TL224 SureGrip™ Insulated Test Leads

One pair (red, black) siliconeinsulated test leads with safety-shrouded 4 mm (0.16 in) banana plugs.

- Right angle connector on one end and straight connector on the other
- Safety rating: CAT IV 600 V, CAT III 1000 V, 10 A

#### TL27 Heavy-duty Test Lead Set

One pair (red, black) rugged, EPDM-insulated test leads with safety-shrouded 4 mm (0.16 in) banana plugs.

- Straight connectors on both ends
- Safety rating: CAT III 1000 V, 10 A

# Test lead holder



#### **H900 Test Lead Holder**

Heavy-duty holder for conveniently storing test lead wires.

- Mounting holes for securing to wall or other surfaces
- For test lead wires up to 8 mm (0.31 in) in diameter
- Overall dimensions (LxWxH): 27.9 cm x 8.9 cm x 3.2 cm (11 in x 3.5 in x 1.25 in)



Ergonomic design