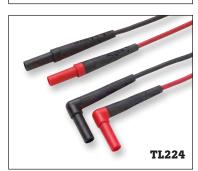

#### TL224 SureGrip™ Insulated Test Leads

One pair (red, black) siliconeinsulated test leads with safety-shrouded 4 mm (0.16 in) banana plugs.

- Right angle connector on one end and straight connector on the other
- Safety rating: CAT IV 600 V, CAT III 1000 V, 10 A