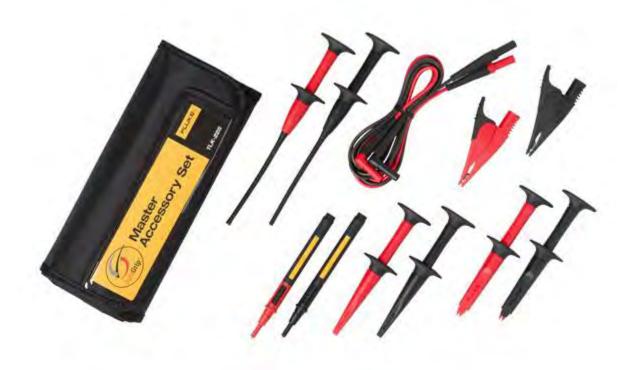

## Fluke TLK-225 SureGrip<sup>™</sup> Master Accessory Set

## **Overview:**

Test leads are an integral part of the complete measurement system. Worn out test leads can cause inaccurate readings and pose serious shock or electrocution hazard. The Fluke TLK-225 SureGrip™ Master Accessory Set with 13 items is the perfect replacement kit that provides flexibility and comfort with all SureGrip™ leads and probes in a convenient six pocket, roll up pouch.