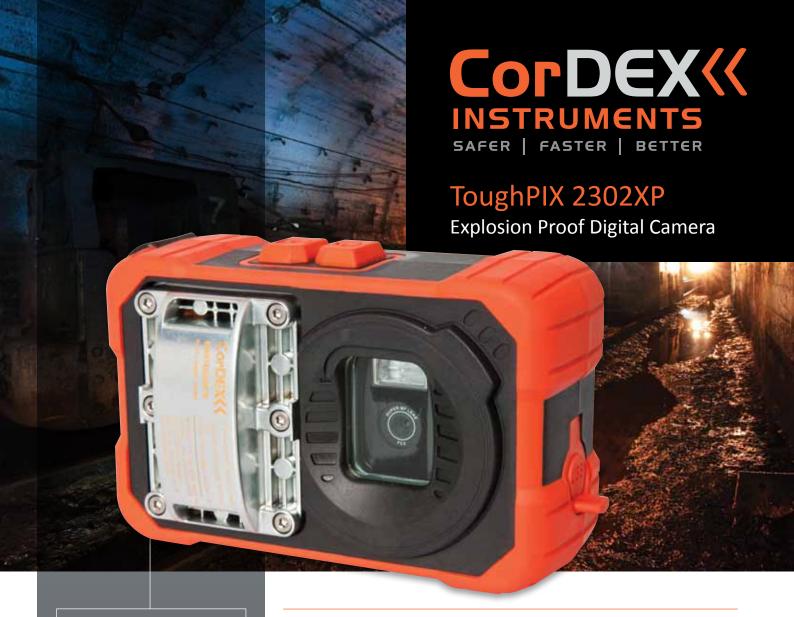

ToughPIX 2302XP uses a tough, shock resistant IP54 design with large, easy access controls. With the ability to capture images with resolution up to 10 mega pixels, plus moving pictures in AVI format.

Rugged IP54 design for harsh and demanding environments

Removable battery pack interchangeable with other CorDEX Instruments\*

Authorised distributor

| Certificate Information           |                                                |
|-----------------------------------|------------------------------------------------|
| ATEX Certificate No               | Sira 08ATEX1293X                               |
| ATEX Certificate Type             | 0518   M2 / Ex d   Mb                          |
| Ambient Temperature               | Tamb -20C to +50C                              |
| General Information               |                                                |
| Image download                    | High Speed USB (safe area only)                |
| Memory capacity                   | 4GB                                            |
| Standard image capture resolution | 5 Megapixel                                    |
| Zoom                              | Up to 6x zoom                                  |
| Screen size                       | 2.4 inches                                     |
| Additional Features               | Red-eye reduction                              |
| Tripod mount                      | ¼ inch 20 TPI                                  |
| <b>Detailed Information</b>       |                                                |
| Body Material                     | Anodised aluminium with anti-static over mould |
| Lens & LCD Material               | Armoured Glass                                 |
| Weight                            | 1.5kg                                          |
| IP                                | 54                                             |
| <b>Electrical Information</b>     |                                                |
| Battery type                      | Removable & Rechargeable                       |
| Capacity                          | 1100mAh                                        |
| Cell type                         | NiMH                                           |