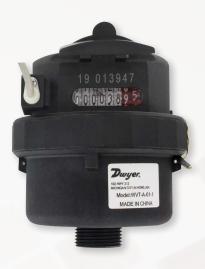

# **SERIES WVT | VERTICAL WATER METER**

#### **DESCRIPTION**

The Series WVT Vertical Water Meter is a series of rotary piston water meters that display total water usage. The piston displacement technology results in accurate and reliable operation in either horizontal or vertical mounting. Polymer and stainless steel construction provides high durability and environmental resistance at an economical price. The optional pulse output can be used for flow verification and totalization. Adapter couplings are included to convert BSPP threads on the meter to NPT.