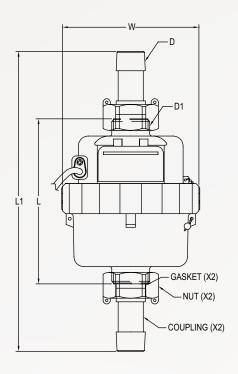

| DIMENSIONS CHART |               |                       |            |             |  |
|------------------|---------------|-----------------------|------------|-------------|--|
| Spud             | Length "L" in | Length with NPT       | Width "W"  | Weight Ib   |  |
| Size             | (mm)          | Coupling "L1" in (mm) | In (mm)    | (kg)        |  |
| G3/4             | 4.53 (115)    | 8.23 (209)            | 3.78 (96)  | 1.15 (0.52) |  |
| G1               | 6.50 (165)    | 10.16 (258)           | 4.17 (106) | 1.34 (0.6)  |  |