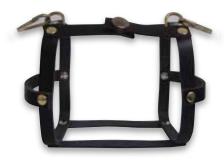

#### **XP Series Leather Harness**

### **Description**

The CorDEX Instruments XP series leather harness is a safety accessory for when using your XP series camera at height or for long periods of time.