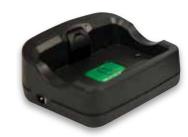

## **XP Series Charging Station**

### Description

All ToughPIX 2300XP series cameras are supplied with a charging station and power supply as standard. Purchase an additional battery pack charging station to charge additional backup batteries (Part No. CDX2341-008).

# Features

- Single-bay battery charger can be desk or wall mounted.
- Supplied complete with a power supply and the following adaptors: UK, US, EU & AU.

(Battery NOT included)

**IMPORTANT SAFETY NOTICE:** The battery charger must not be used in a hazardous area. Only use CorDEX Battery Packs. The charging station is not suitable for charging other battery types.

| Specifications     |                                                                                                      |
|--------------------|------------------------------------------------------------------------------------------------------|
| Part No            | XP-323                                                                                               |
| Weight             | 0.125kg (0.275lb)                                                                                    |
| Overall dimensions | 46 x 93 x 108mm (1.8 x 3.7 x 4.2inches)                                                              |
| For use with       | <ul><li>» ToughPIX 2300XP Series</li><li>» LaserMETER 3000XP</li><li>» Centurion XP series</li></ul> |
| Specifications     |                                                                                                      |
| Model              | XP-330                                                                                               |
| For use with       | <ul><li>» ToughPIX 2300XP Series</li><li>» Centurion XP series</li></ul>                             |