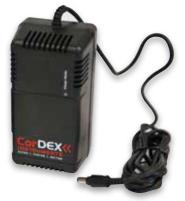

# Features

- Single-bay battery charger can be desk or wall mounted.
- Supplied complete with a power supply and the following adaptors: UK, US, EU & AU.

(Battery NOT included)

**IMPORTANT SAFETY NOTICE:** The battery charger must not be used in a hazardous area. Only use CorDEX Battery Packs. The charging station is not suitable for charging other battery types.

| Specifications     |                                                                                                      |
|--------------------|------------------------------------------------------------------------------------------------------|
| Part No            | XP-323                                                                                               |
| Weight             | 0.125kg (0.275lb)                                                                                    |
| Overall dimensions | 46 x 93 x 108mm (1.8 x 3.7 x 4.2inches)                                                              |
| For use with       | <ul><li>» ToughPIX 2300XP Series</li><li>» LaserMETER 3000XP</li><li>» Centurion XP series</li></ul> |
| Specifications     |                                                                                                      |
| Model              | XP-330                                                                                               |
| For use with       | <ul><li>» ToughPIX 2300XP Series</li><li>» Centurion XP series</li></ul>                             |